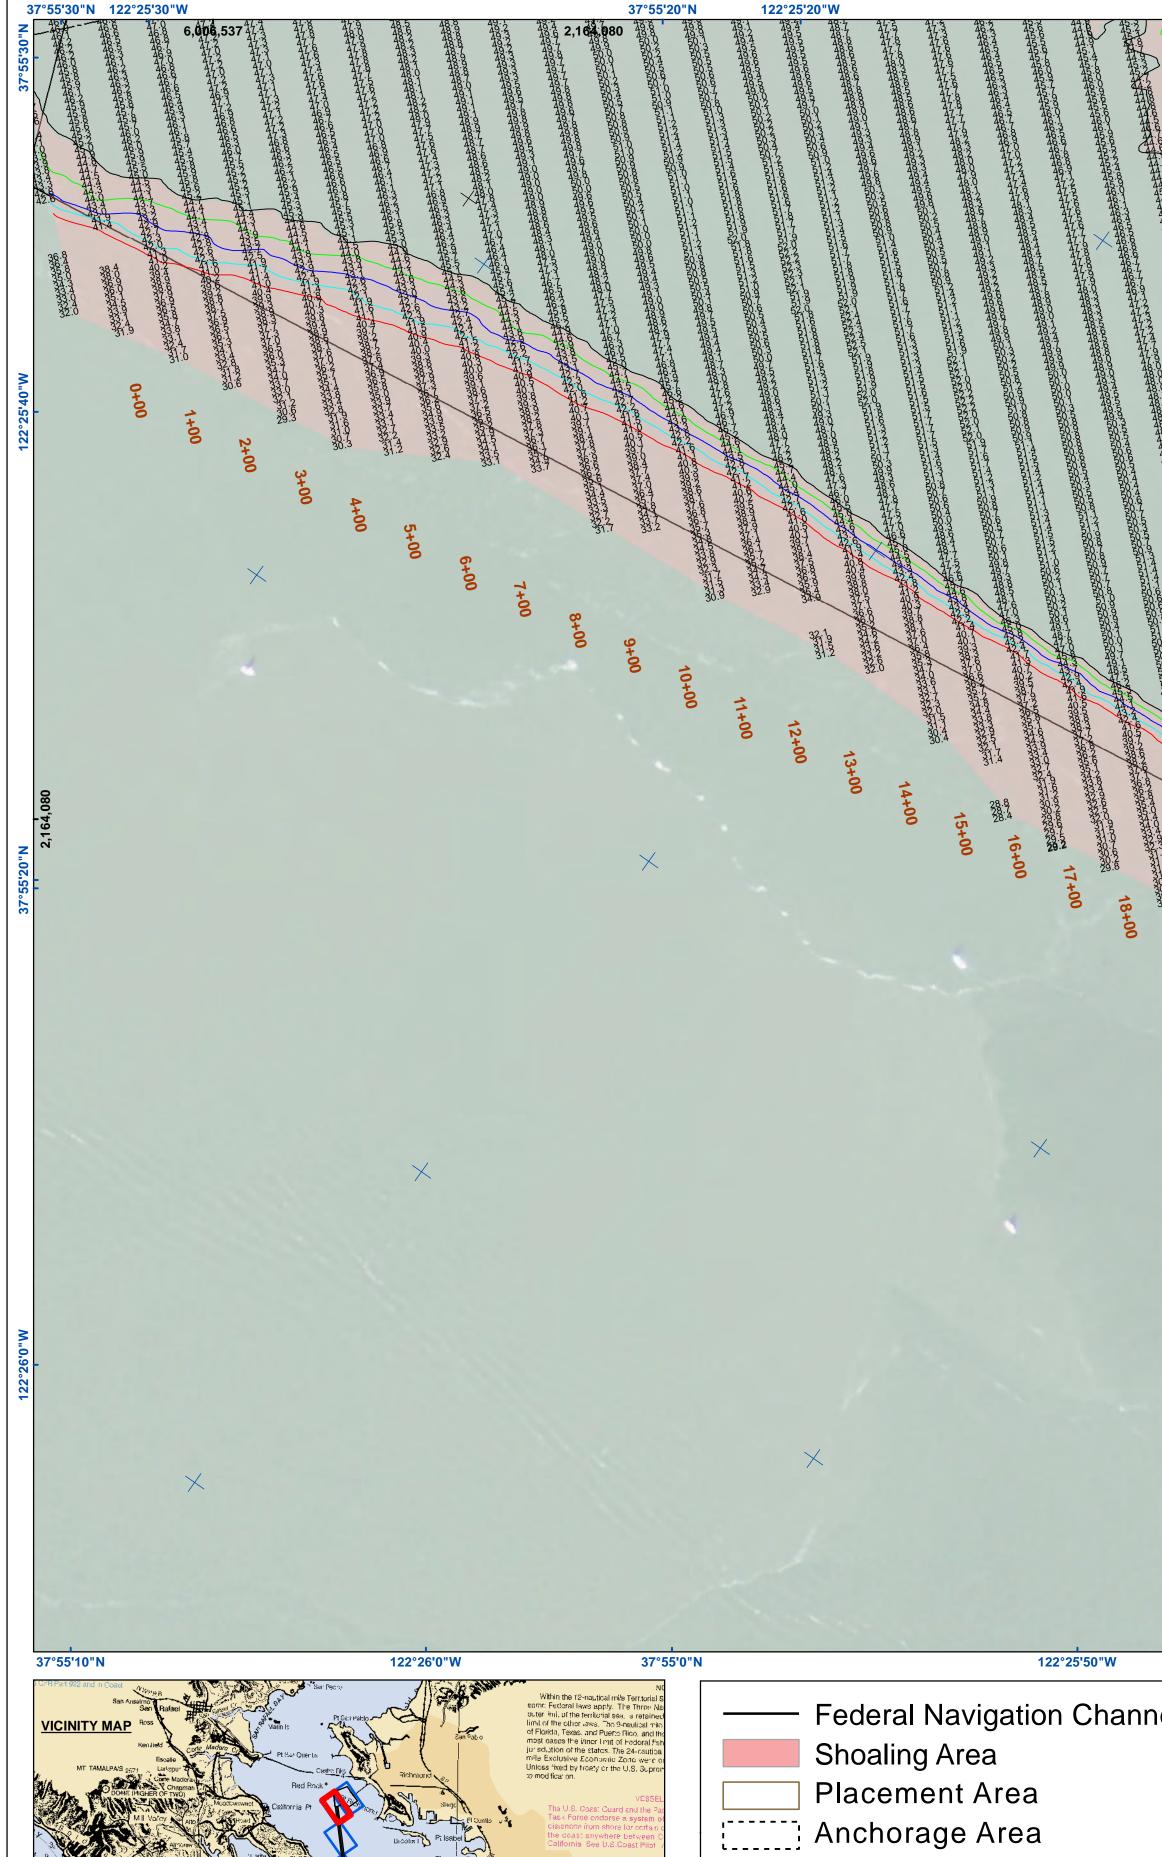

## CORPS OF ENGINEERS

Berkeley

Wreck Area

Submerged Wreck

Angle Point

| Store | ×                                                               | ALSO BORNER AND                                                                                                                    |          |
|-------------------------------------------------------------------------------------------------------------------------------------------------------------------------------------------------------------------------------------------------------------------------------------------------------------------------------------------------------------------------------------------------------------------------------------------------------------------------------------------------------------------------------------------------------------------------------------------------------------------------------------------------------------------------------------------------------------------------------------------------------------------------------------------------------------------------------------------------------------------------------------------------------------------------------------------------------------------------------------------------------------------------------------------------------------------------------------------------------------------------------------------------------------------------------------------------------------------------------------------------------------------------------------------------------------------------------------------------------------------------------------------------------------------------------------------------------------------------------------------------------------------------------------------------------------------------------------------------------------------------------------------------------------------------------------------------------------------------------------------------------------------------------------------------------------------------------------------------------------------------------------------------------------------------------------------------------------------------------------------------------------------------------------------------------------------------------------------------------------------------------|-----------------------------------------------------------------|------------------------------------------------------------------------------------------------------------------------------------------------------------------------|----------|
| 2,161,080                                                                                                                                                                                                                                                                                                                                                                                                                                                                                                                                                                                                                                                                                                                                                                                                                                                                                                                                                                                                                                                                                                                                                                                                                                                                                                                                                                                                                                                                                                                                                                                                                                                                                                                                                                                                                                                                                                                                                                                                                                                                                                                     |                                                                 |                                                                                                                                                                        |          |
|                                                                                                                                                                                                                                                                                                                                                                                                                                                                                                                                                                                                                                                                                                                                                                                                                                                                                                                                                                                                                                                                                                                                                                                                                                                                                                                                                                                                                                                                                                                                                                                                                                                                                                                                                                                                                                                                                                                                                                                                                                                                                                                               | 2°25'40"W 37°54'40"N NOTES: HORIZONTAL COOR                     |                                                                                                                                                                        | 122      |
| nel L Beacon, General Contou<br>X Obstruction Point ——                                                                                                                                                                                                                                                                                                                                                                                                                                                                                                                                                                                                                                                                                                                                                                                                                                                                                                                                                                                                                                                                                                                                                                                                                                                                                                                                                                                                                                                                                                                                                                                                                                                                                                                                                                                                                                                                                                                                                                                                                                                                        | -45 SYSTEM (SPCS), CA                                           | DATUM OF 1983 (NAD83), PROJECTED TO THE STATE P<br>LIFORNIA ZONE III. DISTANCE UNITS IN U.S. SURVEY I<br>HOWN IN FEET AND INDICATE DEPTHS BELOW MEAN L                 | FEET.    |
| Navigation Buoy                                                                                                                                                                                                                                                                                                                                                                                                                                                                                                                                                                                                                                                                                                                                                                                                                                                                                                                                                                                                                                                                                                                                                                                                                                                                                                                                                                                                                                                                                                                                                                                                                                                                                                                                                                                                                                                                                                                                                                                                                                                                                                               | CONDUCTED ON TH<br>GENERAL CONDITIO                             | DEPICTED ON THIS MAP REPRESENTS THE RESULTS (<br>E DATE INDICATED AND CAN ONLY BE CONSIDERED T<br>IN EXISTING AT THAT TIME.                                            |          |
| Navigation Buoy                                                                                                                                                                                                                                                                                                                                                                                                                                                                                                                                                                                                                                                                                                                                                                                                                                                                                                                                                                                                                                                                                                                                                                                                                                                                                                                                                                                                                                                                                                                                                                                                                                                                                                                                                                                                                                                                                                                                                                                                                                                                                                               | -42<br>DRAWING NOT TO E<br>ONLY CHANNEL CO<br>THE LOCATION OF A | ING PER QUARTER PER REACH<br>E USED FOR NAVIGATION.<br>NDITION AT DATE OF SURVEY,<br>LL NAVIGATION AIDS ARE BASED ON<br>(UDED BY THE U.S. COAST GUARD, BUOY LOCATION R | EDREGENT |
| Shoalest Sounding*                                                                                                                                                                                                                                                                                                                                                                                                                                                                                                                                                                                                                                                                                                                                                                                                                                                                                                                                                                                                                                                                                                                                                                                                                                                                                                                                                                                                                                                                                                                                                                                                                                                                                                                                                                                                                                                                                                                                                                                                                                                                                                            | THE POSITION OF T                                               | /IDED BY THE U.S. COAST GUARD. BUOY LOCATION R<br>HE SINKER ONLY.<br>CORPS OF ENGINEERS.                                                                               | =pkesent |