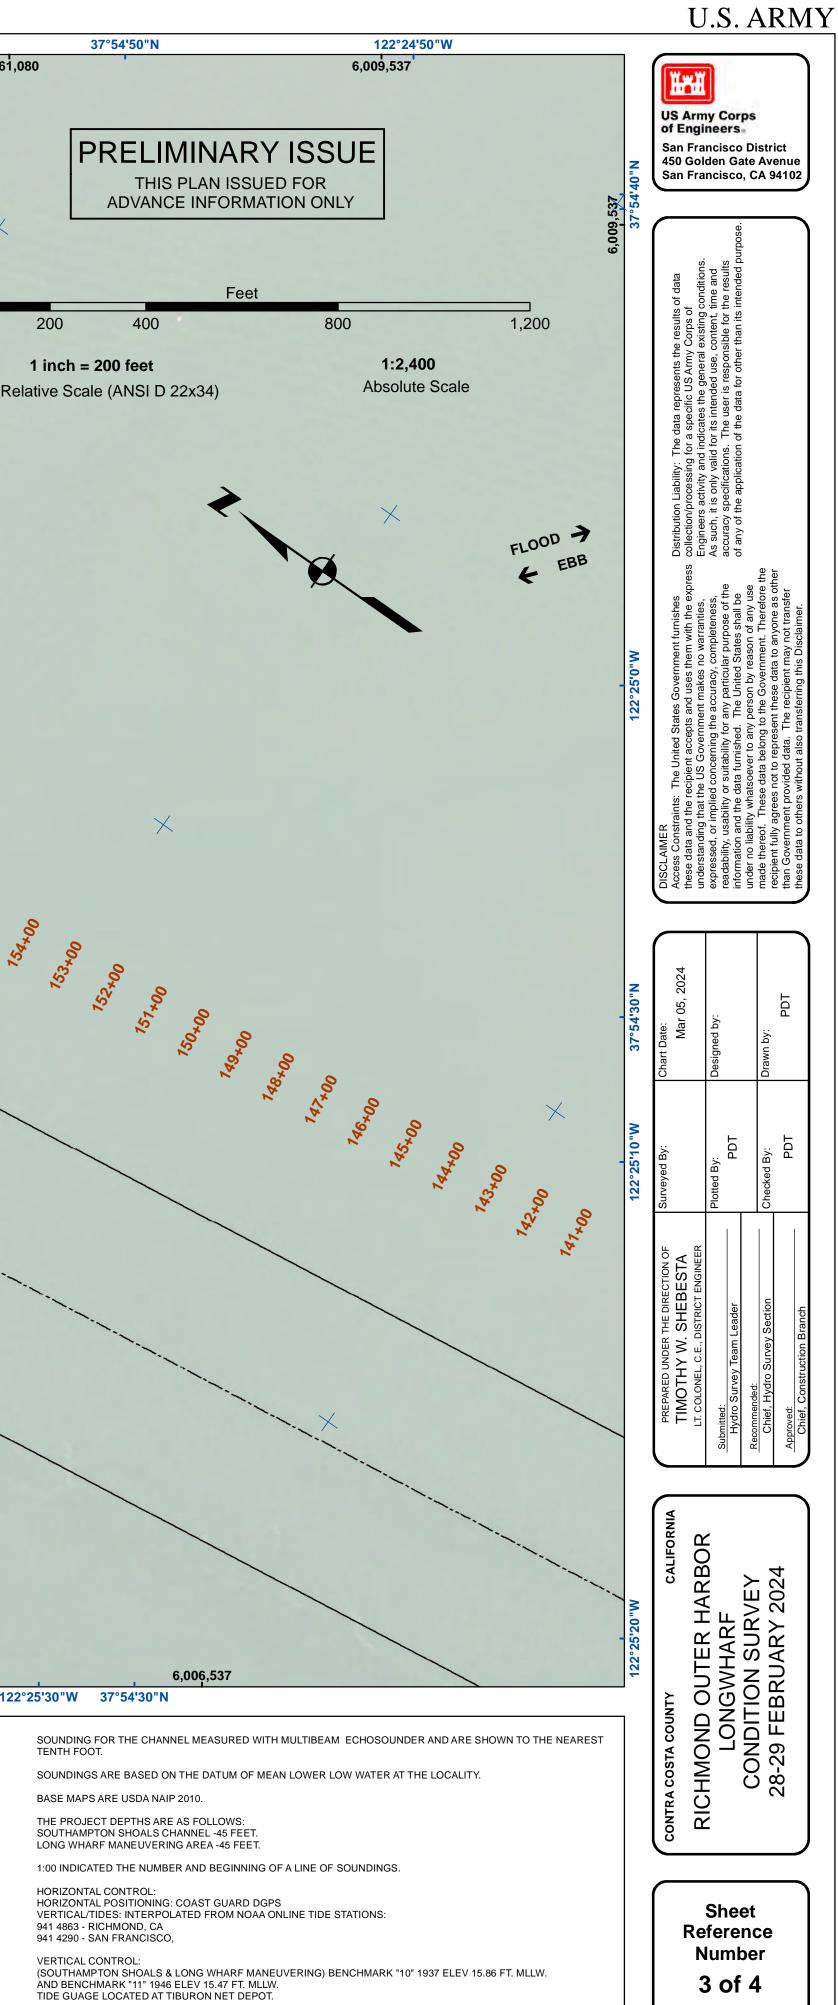

## CORPS OF ENGINEERS

Berkeley

Wreck Area

Submerged Wreck

Angle Point

| Store | ×                                                               | ALSO BORNER AND                                                                                                                    |          |
|-------------------------------------------------------------------------------------------------------------------------------------------------------------------------------------------------------------------------------------------------------------------------------------------------------------------------------------------------------------------------------------------------------------------------------------------------------------------------------------------------------------------------------------------------------------------------------------------------------------------------------------------------------------------------------------------------------------------------------------------------------------------------------------------------------------------------------------------------------------------------------------------------------------------------------------------------------------------------------------------------------------------------------------------------------------------------------------------------------------------------------------------------------------------------------------------------------------------------------------------------------------------------------------------------------------------------------------------------------------------------------------------------------------------------------------------------------------------------------------------------------------------------------------------------------------------------------------------------------------------------------------------------------------------------------------------------------------------------------------------------------------------------------------------------------------------------------------------------------------------------------------------------------------------------------------------------------------------------------------------------------------------------------------------------------------------------------------------------------------------------------|-----------------------------------------------------------------|------------------------------------------------------------------------------------------------------------------------------------------------------------------------|----------|
| 2,161,080                                                                                                                                                                                                                                                                                                                                                                                                                                                                                                                                                                                                                                                                                                                                                                                                                                                                                                                                                                                                                                                                                                                                                                                                                                                                                                                                                                                                                                                                                                                                                                                                                                                                                                                                                                                                                                                                                                                                                                                                                                                                                                                     |                                                                 |                                                                                                                                                                        |          |
|                                                                                                                                                                                                                                                                                                                                                                                                                                                                                                                                                                                                                                                                                                                                                                                                                                                                                                                                                                                                                                                                                                                                                                                                                                                                                                                                                                                                                                                                                                                                                                                                                                                                                                                                                                                                                                                                                                                                                                                                                                                                                                                               | 2°25'40"W 37°54'40"N NOTES: HORIZONTAL COOR                     |                                                                                                                                                                        | 122      |
| nel L Beacon, General Contou<br>X Obstruction Point ——                                                                                                                                                                                                                                                                                                                                                                                                                                                                                                                                                                                                                                                                                                                                                                                                                                                                                                                                                                                                                                                                                                                                                                                                                                                                                                                                                                                                                                                                                                                                                                                                                                                                                                                                                                                                                                                                                                                                                                                                                                                                        | -45 SYSTEM (SPCS), CA                                           | DATUM OF 1983 (NAD83), PROJECTED TO THE STATE P<br>LIFORNIA ZONE III. DISTANCE UNITS IN U.S. SURVEY I<br>HOWN IN FEET AND INDICATE DEPTHS BELOW MEAN L                 | FEET.    |
| Navigation Buoy                                                                                                                                                                                                                                                                                                                                                                                                                                                                                                                                                                                                                                                                                                                                                                                                                                                                                                                                                                                                                                                                                                                                                                                                                                                                                                                                                                                                                                                                                                                                                                                                                                                                                                                                                                                                                                                                                                                                                                                                                                                                                                               | CONDUCTED ON TH<br>GENERAL CONDITIO                             | DEPICTED ON THIS MAP REPRESENTS THE RESULTS (<br>E DATE INDICATED AND CAN ONLY BE CONSIDERED T<br>IN EXISTING AT THAT TIME.                                            |          |
| Navigation Buoy                                                                                                                                                                                                                                                                                                                                                                                                                                                                                                                                                                                                                                                                                                                                                                                                                                                                                                                                                                                                                                                                                                                                                                                                                                                                                                                                                                                                                                                                                                                                                                                                                                                                                                                                                                                                                                                                                                                                                                                                                                                                                                               | -42<br>DRAWING NOT TO E<br>ONLY CHANNEL CO<br>THE LOCATION OF A | ING PER QUARTER PER REACH<br>E USED FOR NAVIGATION.<br>NDITION AT DATE OF SURVEY,<br>LL NAVIGATION AIDS ARE BASED ON<br>(UDED BY THE U.S. COAST GUARD, BUOY LOCATION R | EDREGENT |
| Shoalest Sounding*                                                                                                                                                                                                                                                                                                                                                                                                                                                                                                                                                                                                                                                                                                                                                                                                                                                                                                                                                                                                                                                                                                                                                                                                                                                                                                                                                                                                                                                                                                                                                                                                                                                                                                                                                                                                                                                                                                                                                                                                                                                                                                            | THE POSITION OF T                                               | /IDED BY THE U.S. COAST GUARD. BUOY LOCATION R<br>HE SINKER ONLY.<br>CORPS OF ENGINEERS.                                                                               | =pkesent |